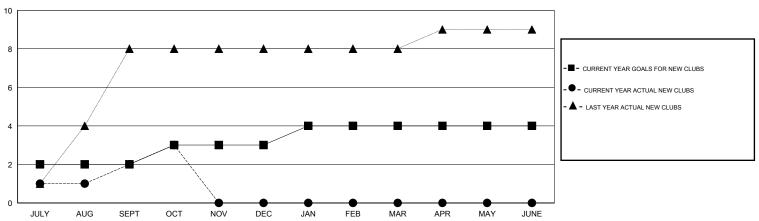

## District 321A2

Results as of: 10/31/2015

GMT: V S Kukreja **LOCATION INDIA** GMT CA 6

| Clubs         |                  |                  |                  |                  | Members       |                    |                                     |                    |                  |
|---------------|------------------|------------------|------------------|------------------|---------------|--------------------|-------------------------------------|--------------------|------------------|
|               | RESUL            | TS FOR 2015-2016 |                  |                  |               | RESU               | JLTS FOR 2015-2016                  |                    |                  |
| QUARTER       | NEW CLUB<br>GOAL | NEW CLUBS        | DROPPED<br>CLUBS | NET<br>GAIN/LOSS | QUARTER       | NEW MEMBER<br>GOAL | CHARTER AND<br>NEW MEMBERS<br>ADDED | DROPPED<br>MEMBERS | NET<br>GAIN/LOSS |
| JULY/AUG/SEPT | 2                | 2                | 0                | 2                | JULY/AUG/SEPT | 5                  | 156                                 | 138                | 18               |
| OCT/NOV/DEC   | 1                | 1                | 0                | 1                | OCT/NOV/DEC   | 20                 | 46                                  | 9                  | 37               |
| JAN/FEB/MAR   | 1                | 0                | 0                | 0                | JAN/FEB/MAR   | 100                | 0                                   | 0                  | 0                |
| APR/MAY/JUNE  | 0                | 0                | 0                | 0                | APR/MAY/JUNE  | 0                  | 0                                   | 0                  | 0                |

## GOALS AND ACTUAL NEW CLUBS CUMULATIVE

| -■- CURRENT YEAR GOALS FOR NEW MEMBERS |
|----------------------------------------|
| - ● - CURRENT YEAR ACTUAL MEMBERS      |
| - ▲ - LAST YEAR ACTUAL MEMBERS         |
|                                        |
|                                        |
|                                        |
|                                        |