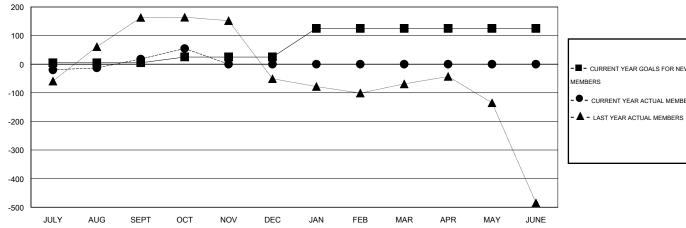

## District 321A2

Results as of: 10/31/2015

GMT: V S Kukreja **LOCATION INDIA** GMT CA 6

| Clubs         |                  |                  |                  |                  | Members       |                    |                                     |                    |                  |
|---------------|------------------|------------------|------------------|------------------|---------------|--------------------|-------------------------------------|--------------------|------------------|
|               | RESUL            | TS FOR 2015-2016 |                  |                  |               | RESU               | JLTS FOR 2015-2016                  |                    |                  |
| QUARTER       | NEW CLUB<br>GOAL | NEW CLUBS        | DROPPED<br>CLUBS | NET<br>GAIN/LOSS | QUARTER       | NEW MEMBER<br>GOAL | CHARTER AND<br>NEW MEMBERS<br>ADDED | DROPPED<br>MEMBERS | NET<br>GAIN/LOSS |
| JULY/AUG/SEPT | 2                | 2                | 0                | 2                | JULY/AUG/SEPT | 5                  | 156                                 | 138                | 18               |
| OCT/NOV/DEC   | 1                | 1                | 0                | 1                | OCT/NOV/DEC   | 20                 | 46                                  | 9                  | 37               |
| JAN/FEB/MAR   | 1                | 0                | 0                | 0                | JAN/FEB/MAR   | 100                | 0                                   | 0                  | 0                |
| APR/MAY/JUNE  | 0                | 0                | 0                | 0                | APR/MAY/JUNE  | 0                  | 0                                   | 0                  | 0                |